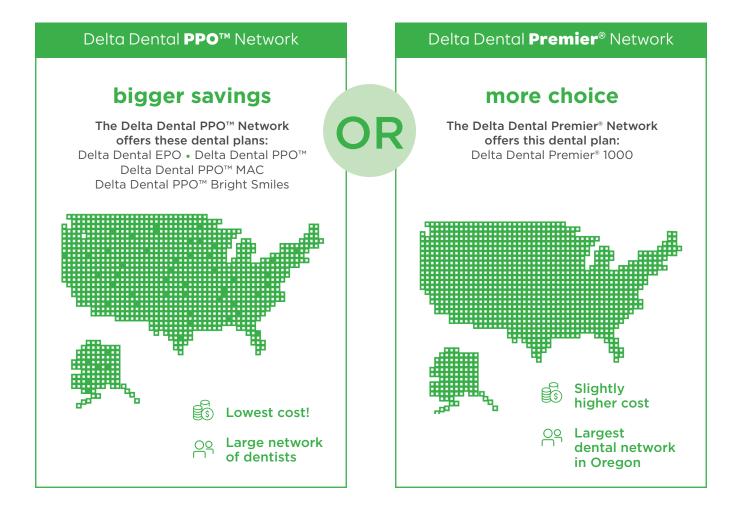

# We protect more smiles

One of the largest dental networks

Experience top-of-the-line dental care from one of the largest dental networks in Oregon and across the country.

Prefer the predictability of a smaller, interconnected network? Choose our Willamette Dental Network! (see pg. 7 for details)

## Quality coverage for your smile

Our plans come with dental insurance options to help you and your family achieve better oral health. With Delta Dental plans in Oregon, you'll have access to Delta Dental, one of the nation's largest dental networks. That means you can choose from thousands of dentists across the state and the country. We also offer the Willamette Dental Network, a self-contained network of nearly 50 locations across the Pacific Northwest.

#### **Delta Dental Networks**

With thousands of dentists across the state and country, in-network dentists agree to accept our contracted fees as full payment, saving you out-of-pocket costs.

See if your dentist is in-network at <a href="DeltaDentalOR.com">DeltaDentalOR.com</a> click on Search now > select your dental network

### Willamette Dental Network

Visit any Willamette Dental dentist at nearly 50 offices across the Pacific Northwest for personalized care at predictable costs. You'll feel at ease knowing exactly what to expect.