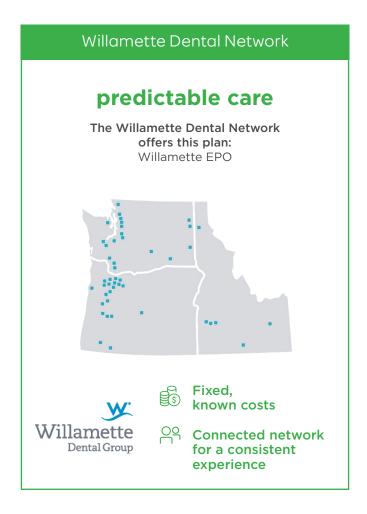

### Willamette Dental Network

Visit any Willamette Dental dentist at nearly 50 offices across the Pacific Northwest for personalized care at predictable costs. You'll feel at ease knowing exactly what to expect.

## What happens if I visit a different dentist in the network?

Every Willamette Dental dentist in the network is connected and follows the same philosophy of care. This way, whatever dentist or location you choose, you don't have to fill out new forms or answer extra questions. It's easy and familiar every time.