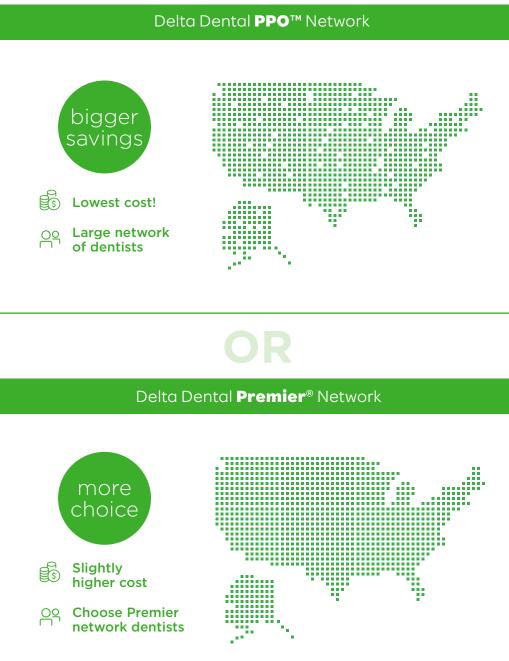

# Delta Dental networks go where you go

With thousands of dentists across the state and country, In-network dentists agree to accept our contracted fees as full payment, saving you out-of-pocket costs.

The **Delta Dental PPO™** Network offers these dental plans: Delta Dental EPO 

Delta Dental PPO Delta Dental PPO MAC 

 Delta Dental PPO Bright Smiles

> The **Delta Dental Premier**<sup>®</sup> Network offers this dental plan: Delta Dental Premier 1000